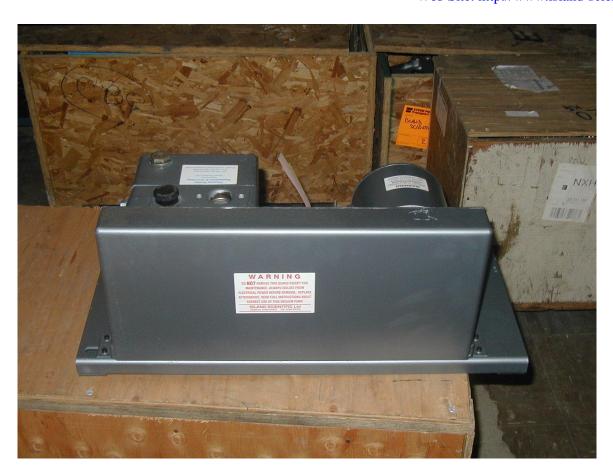

Tel No: (0) 1983 855822 Fax No: (0) 1983 852146

E-Mail Address: sales@island-scientific.co.uk Web Site: http://www.island-scientific.co.uk

Make: Edwards
Model: ED100
Displacement: 6CMH

Stages: 2

Type of oil: H/C

Inlet connection: 27.57mm Tube Outlet connection: 12mm Hosetail Motor power: .25kW 240V 1Phase

Gas ballast: Yes Cooling: Air Weight: 25.5Kg Length: 486mm Width: 285mm Height: 300mm

Accessories available: