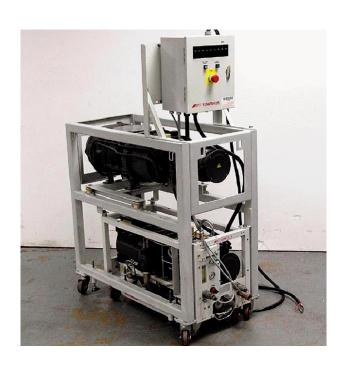

E-Mail Address: sales@island-scientific.co.uk Web Site: http://www.island-scientific.co.uk

Make: Edwards

Model: QDP80/QMB1200 Combination

Pumping speed: 1195 CMH

Ultimate Vacuum: 2 x 10-3 m/bar

Inlet flange: ISO160 Outlet flange: KF40

Cooling: Water

Voltage: 208 or 415V Motor Power: 8 kW

Overall Dimensions: 1050 mm long x 1018 mm high x 520 mm wide

Weight: 351 Kg Condition: re-built

Accessories Available: can be frame mounted or directly mounted