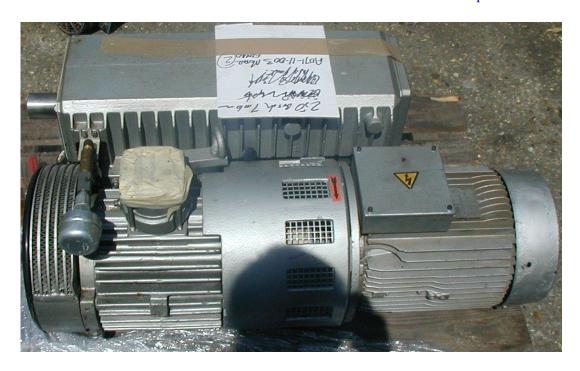

Fax No: (0) 1983 852146

E-Mail Address: sales@island-scientific.co.uk Web Site: http://www.island-scientific.co.uk

Make: Busch

Model: RG0250

Displacement: 250CMH

Vacuum: 20m/bar

Pressure:

Inlet connection: BSP
Outlet connection: BSP

Motor power: 5.5Kw, 415 V, 3 Phase

Type of oil: H/C Weight: 190

Length: 966 mm Width: 535 mm Height: 407mm

Accessories available: