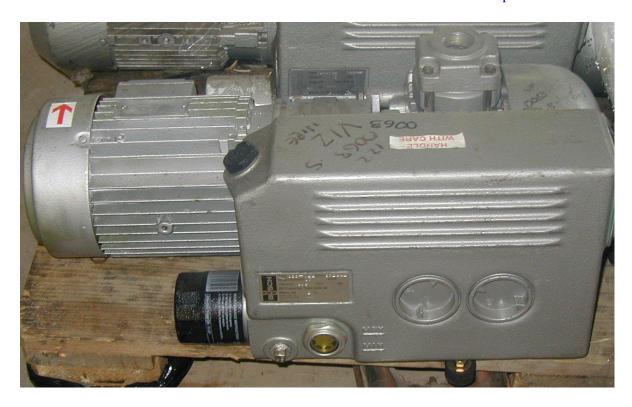

E-Mail Address: sales@island-scientific.co.uk Web Site: http://www.island-scientific.co.uk

(Unit shown is un-serviced)

Make: Busch

Model: R5-063-122

Displacement: 63 m/hr

Vacuum: Between 0.5 to 20 mbar, Depends on setup.

Pressure:

Inlet connection:
Outlet connection:

Motor power: 1.5Kw, 415 V 3 Phase

Type of oil: H/C Weight: 52Kg Length: 604 mm Width: 406 mm Height: 290 mm

Accessories available: