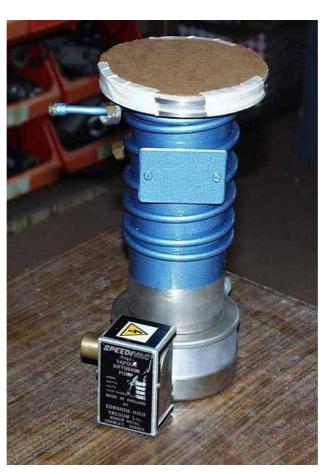

Tel No: (0) 1983 855822 Fax No: (0) 1983 852146

E-Mail Address: sales@island-scientific.co.uk Web Site: http://www.island-scientific.co.uk

Make: Edwards Model: EO2

Displacement: 150 lit/sec

Inlet flange: 130 mm Bolted flange

Backing connection: NW10

Cooling: Air

Fluid capacity: 75 ml Type of fluid: Santovac 5

Recommended minimum backing pump: 5 CMH

Heater power: .4 Kw 240 V 1 Phase

Diameter: 130 mm Height: 277 mm Weight: 4 Kg