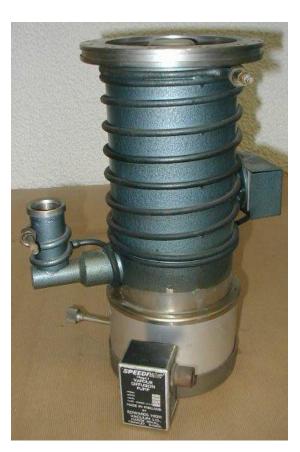

Fax No: (0) 1983 852146 E-Mail Address: sales@island-scientific.co.uk Web Site: http://www.island-scientific.co.uk

Make: Edwards Model: EO4

Displacement: 600 lit/sec

Inlet flange: 178 mm bolted flange

Backing connection: NW25 or 'C' Clamp

Cooling: Water

Fluid capacity: 175 ml Type of fluid: Santavac 5

Recommended minimum backing pump: 7 CMH Heater power: 0.85 kW, 240 V, Single Phase

Diameter: 180mm Height: 376mm Weight: 8 kg