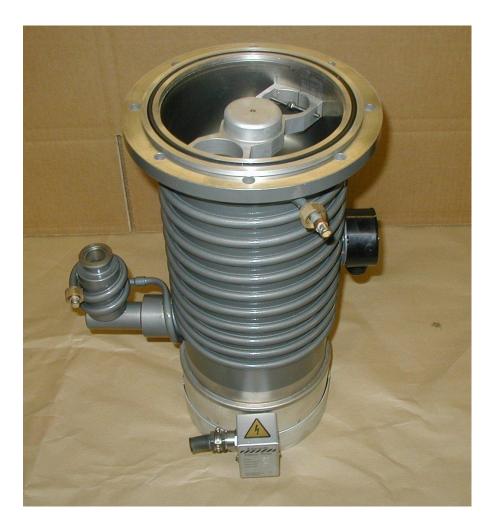

## Make: Edwards Model: EO6

Displacement: 1300 lit/sec Inlet flange: 254 mm bolted flange Backing connection: NW25 Flange/ 'C' Clamp Cooling: Water Fluid capacity: 300 ml Type of fluid: Santavac 5 Recommended minimum backing pump: 12 CMH Heater power: 1.35 kW, 240 V, Single Phase Diameter: 254mm Height: 477mm Weight: 18 Kg