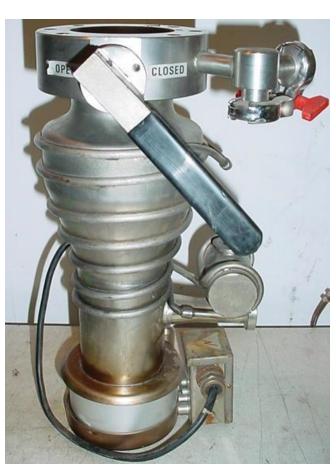

Cooling: Water

Fluid capacity: 60 ml (dry)

Type of fluid: Oil

Recommended minimum backing pump: 6 CMH Heater power: 0.45 kW, 240 V, Single Phase

Diameter: 216 mm Height: 425 mm Weight: 5 kg