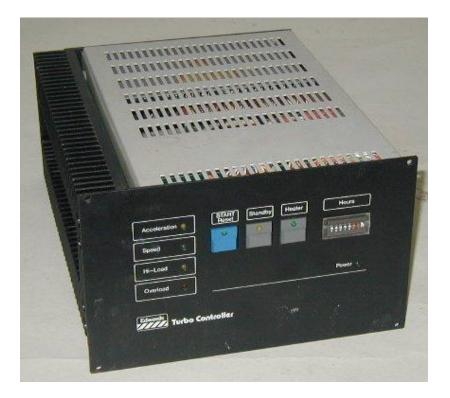

## Make: Edwards Model: EXC200 Turbo Pump Controller

Turbo Pump Controller for EXT series Turbo Pumps with connecting cables

Electrical Supply Voltage: 100-240V Maximum Output Power Peak: 778W Heater Power: 150W Voltage Out: 3x 50V Ambient Temperature Range: 0-40C Weight: 8.4kg Width: 221mm Height: 135mm Length: 280mm Enclosure Protection Rating: IP20