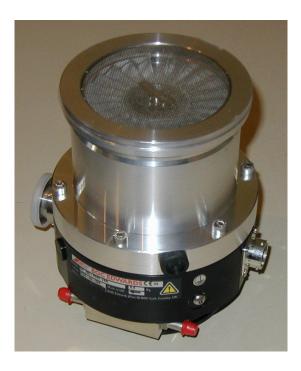

Tel No: (0) 1983 855822 Fax No: (0) 1983 852146

E-Mail Address: sales@island-scientific.co.uk Web Site: http://www.island-scientific.co.uk

Make: Edwards Model: EXT255

Pumping speed: 220 lit/sec (Nitrogen)

*Ultimate Vacuum: 5 x 10-9mbar (Rotary Vane Backing)* 

Inlet flange: ISO100

Backing connection: KF25

Minimum size backing pump: 10 CMH Recommended Backing Pump: RV3 Quiescent Electrical Power: 25 W

Cooling: Water Diameter: 152 mm Height: 190.8 mm Weight: 5.8 Kg

Controller needed: EXC100 or EXC120

*Special features & Accessories:*