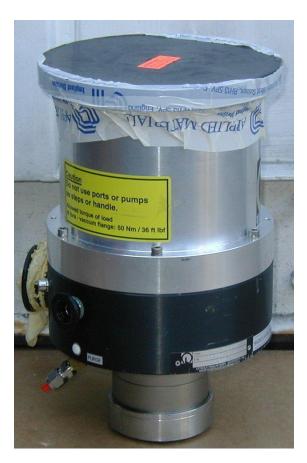

Tel No: (0) 1983 855822 Fax No: (0) 1983 852146

E-Mail Address: sales@island-scientific.co.uk Web Site: http://www.island-scientific.co.uk

Make: Leybold Model: 410MCT

Pumping speed: 400 lit/sec

Inlet flange: ISO160

Backing connection: KF25

Minimum size backing pump:15CMH

Cooling: Water Diameter: 178 mm Height: 300 mm Weight: 16 Kg

Controller needed: NT340MA Special features & Accessories: