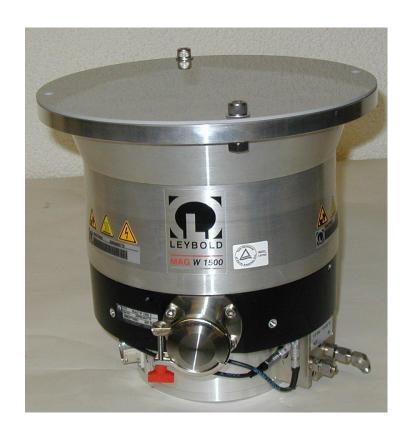

Tel No: (0) 1983 855822 Fax No: (0) 1983 852146

E-Mail Address: sales@island-scientific.co.uk Web Site: http://www.island-scientific.co.uk

Make: Leybold

Model: MAG W 1500C

Pumping speed: 1220 lit/sec (N2)

Inlet flange: ISO250

Backing connection: KF40

Minimum size backing pump: 65 CMH

Cooling: Water Diameter: 340 mm Height: 307 mm Weight: 32 Kg

Controller needed: MAG Drive Converter

Special features & Accessories: MAG Lev Turbo Corrosive Resistant