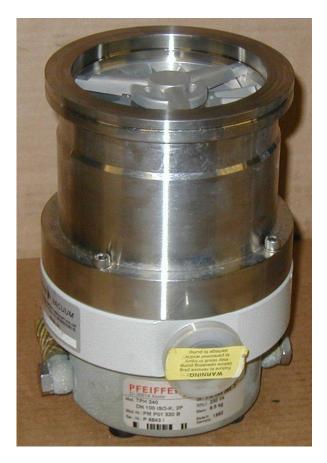

## Make: Pfeiffer Model: TPH240

Pumping speed: 230 lit/sec Ultimate Pressure: 1 x 10-9mbar Inlet flange: ISO100 Backing connection: KF25 Minimum size backing pump: 5 CMH Cooling: Water Height: 194.5 mm Weight: 8.5 Kg Controller needed: TCP121 Special features & Accessories: