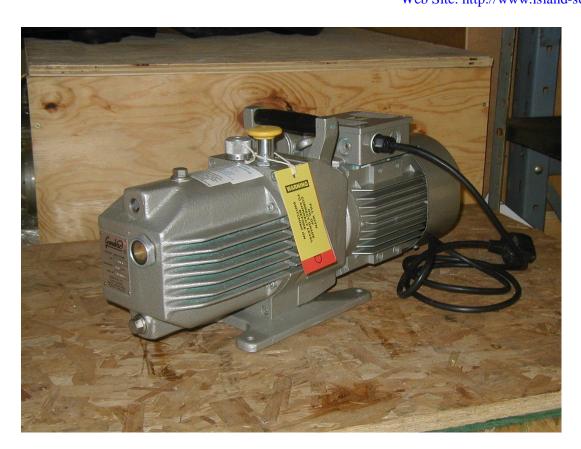

Make: Genevac Model: GDN5

Displacement: 5.2CMH

Stages: 2

*Type of oil: H/C* 

Inlet connection: 15mm O/D Hose Tail Outlet connection: 16mm O/D Hose Tail

Motor power: .37kW 240V 1Phase

Gas ballast: Yes
Cooling: Air
Weight: 27Kg
Length: 560mm
Width: 142mm
Height: 254mm