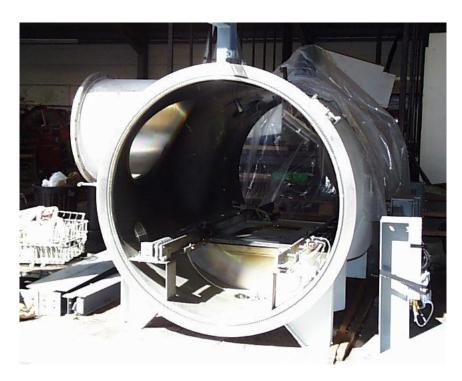

E-Mail Address: sales@island-scientific.co.uk Web Site: http://www.island-scientific.co.uk

Make: Leybold Model: Chamber

Chamber size: 1.4 m diameter x 2.4 m long

Chamber material: Stainless Steel Chamber orientation: Horizontal

Chamber doors: 2 off one at each end

Pumping system high vacuum: (DI20,000 Diff & Valve available)

Roughing: Roots Booster combination available

Vacuum controls: N/A

Chamber accessories: N/A

Power supplies: N/A