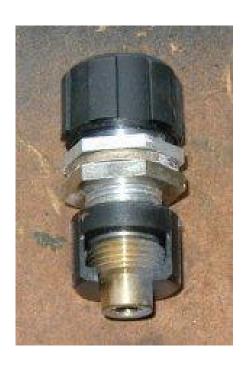

Tel No: (0) 1983 855822 Fax No: (0) 1983 852146

E-Mail Address: sales@island-scientific.co.uk Web Site: http://www.island-scientific.co.uk

Make: Edwards Model: AVA5

Type: Air Admittance

Body and Plunger Material: HE30 Aluminium

Seal Material: Nitrile

Leak Rate Across Seat: 10-7mbar litres per second Leak Rate Across Body: 10-1mbar litres per second

Panel Mounting: Ø 17 mm / Ø 0.66 in hole, 3 mm / 0.117 in maximum thickness

Vacuum Connections: SC5 Couplings or 3/8 Inch BSP threaded body and bonded seal

Weight: 85g