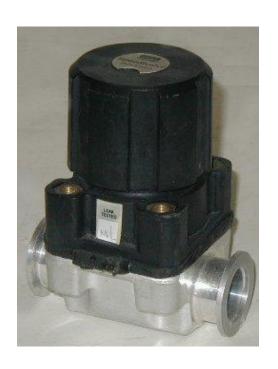

Ventnor

Tel No: (0) 1983 855822 Fax No: (0) 1983 852146

E-Mail Address: sales@island-scientific.co.uk Web Site: http://www.island-scientific.co.uk

Make: Edwards Model: SP25K

Type: Butterfly Valve Pressure Rating: 9 bar

Leak Rate: 10-6 mbar litres per second

Baking Temperature: 60°C Connection size: 25 mm, KF25

Length: 195 mm Width: 190 mm Depth: 59 mm Weight: 0.76 kg

Material: AISI 304 Stainless Steel

Features:

Operation: Manual