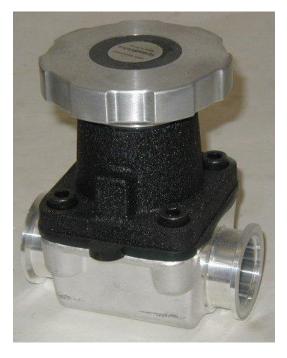

## Make: Edwards Model: SP40K

Type: Hand Valve Connection size: KF40 Leak Tightness: 10-6 mbar litres per second Pressure Rating: 10 bar Length: 85 mm Height: 158 mm Weight: 2.3 kg Material: Ali Features: Operation: Manual