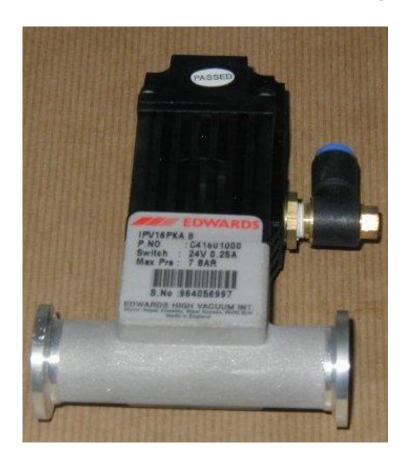

Tel No: (0) 1983 855822 Fax No: (0) 1983 852146

E-Mail Address: sales@island-scientific.co.uk Web Site: http://www.island-scientific.co.uk

Make: Edwards Model: IPV16PKA

Type: Inline Valve

Pressure Range: 1x10-9 to 2100mbar Leak Rate: 10-9 mbar litres per second

Operating Temperature: 5 - 100°C Connection size: 16 mm, KF16

Length: 80 mm Width: 49.4 mm Height: 132.9 mm Weight: 0.31 kg

Material: HE30TF Aluminium

Features:

Operation: Pneumatic