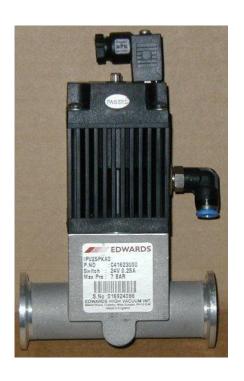

England

Tel No: (0) 1983 855822 Fax No: (0) 1983 852146

E-Mail Address: sales@island-scientific.co.uk Web Site: http://www.island-scientific.co.uk

Make: Edwards

Model: IPV25PKAO

Type: Inline Valve

Pressure Range: 1x10-9 to 2100mbar Leak Rate: 10-9 mbar litres per second Operating Temperature: 5 - 100°C

Connection size: 25 mm, KF25

Length: 100 mm Width: 50.8 mm Height: 161.9 mm Weight: 0.61 kg

Material: HE30TF Aluminium

Features:

Operation: Pneumatic