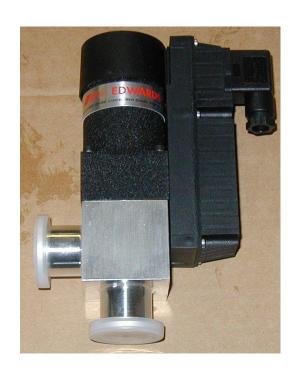

England

Tel No: (0) 1983 855822 Fax No: (0) 1983 852146

E-Mail Address: sales@island-scientific.co.uk Web Site: http://www.island-scientific.co.uk

Make: Edwards Model: PV25EKA

Type: Pipeline Valve

Leak Tightness: 1x10-9 mbar litres per second

Pressure Range: 2.1 bar to 10-9 mbar Ambient Operating Temperature: 5-65°C

Connection size: KF25

Length: 142 mm Width: 51 mm Height: 50 mm

Material: Stainless Steel

Features:

Operation: Solenoid