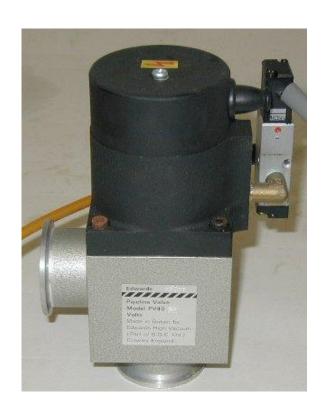

England

Tel No: (0) 1983 855822 Fax No: (0) 1983 852146

E-Mail Address: sales@island-scientific.co.uk Web Site: http://www.island-scientific.co.uk

Make: Edwards Model: PV40PK

Type: Inline Valve

Pressure Range: 1x10-9 to 2100mbar Leak Rate: 10-9 mbar litres per second Operating Temperature: 5 - 100°C

Connection size: 16 mm, KF16

Length: 195 mm Width: 190 mm Depth: 59 mm Weight: 0.31 kg

Material: HE30TF Aluminium

Features:

Operation: Pneumatic