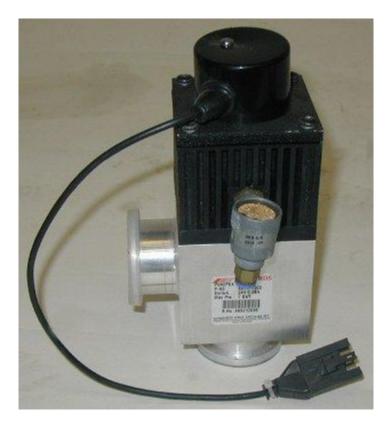

## Make: Edwards Model: PV40PKA

Type: Pipe Line Valve Pressure Range: 1x10-9 to 2100mbar Leak Rate: 10-9 mbar litres per second Operating Temperature: 5 - 100°C Connection size: 40 mm, KF40 Length: 85 mm Width: 76.2 mms Height: 183 mm Material: HE30TF Aluminium Features: 24V Indicator Switches Operation: Pneumatic