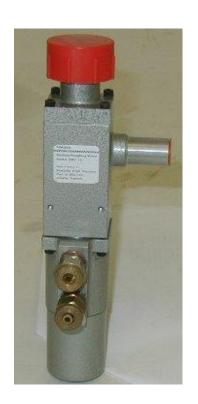

Tel No: (0) 1983 855822 Fax No: (0) 1983 852146

E-Mail Address: sales@island-scientific.co.uk Web Site: http://www.island-scientific.co.uk

Make: Edwards Model: BRV10P Type: Backing Valve

Pressure Range: 1x10-8 to 2100mbar Leak Rate: 10-9 mbar litres per second

Backing Temperature: 70°C Connection size: 10 mm, KF10

Air Connection: 1/8 BSP for 6mm Ø Plastic or Copper Tube

Recommended Air Pressure: 2.8 – 4.2 bar

Length: 49 mm Width: 49 mms Height: 134 mm Weight: 0.38 kg

Material: HE30TF Aluminium

Features: 24V Indicator Switches Operation: Pneumatic