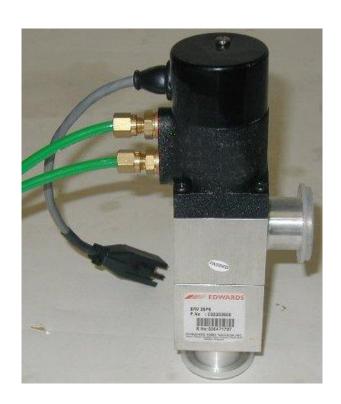

Tel No: (0) 1983 855822 Fax No: (0) 1983 852146

E-Mail Address: sales@island-scientific.co.uk Web Site: http://www.island-scientific.co.uk

Make: Edwards Model: BRV25K Type: Backing Valve

Pressure Range: 1x10-8 to 2100mbar Leak Rate: 10-9 mbar litres per second

Backing Temperature: 70°C Connection size: 25 mm, KF25

Air Connection: 1/8 BSP for 6mm Ø Plastic or Copper Tube

Recommended Air Pressure: 2.8 – 4.2 bar

Length: 75 mm Width: 75 mms Height: 155 mm Weight: 0.86 kg

Material: HE30TF Aluminium

Features:

Operation: Pneumatic