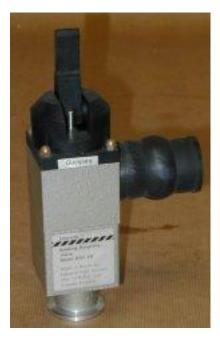

## Make: Edwards Model: BRV25

Type: Backing Valve Pressure Range: 1x10-8 to 2100mbar Leak Rate: 10-9 mbar litres per second Backing Temperature: 70°C Connection size: 25 mm, KF25 Air Connection: 1/8 BSP for 6mm Ø Plastic or Copper Tube Recommended Air Pressure: 2.8 – 4.2 bar Length: 75 mm Width: 75 mms Height: 195 mm Weight: 0.86 kg Material: HE30TF Aluminium Features: Operation: Manual