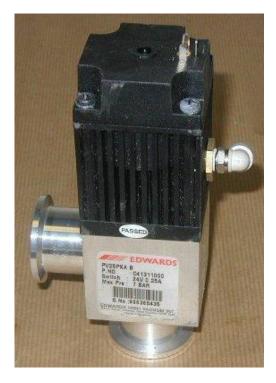

## Make: Edwards Model: PV25PKA

Type: Pipe Line Valve Pressure Range: 1x10-9 to 2100mbar Leak Rate: 10-9 mbar litres per second Operating Temperature: 5 - 100°C Connection size: 40 mm, KF40 Length: 85 mm Width: 50.8 mms Height: 171.3 mm Material: HE30TF Aluminium Features: Operation: Pneumatic