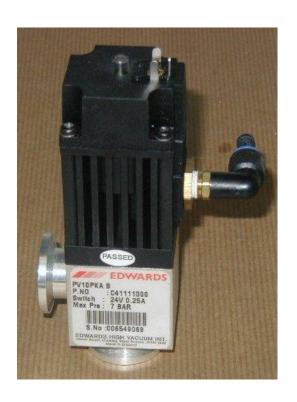

Tel No: (0) 1983 855822 Fax No: (0) 1983 852146

E-Mail Address: sales@island-scientific.co.uk Web Site: http://www.island-scientific.co.uk

Make: Edwards Model: PV10PKA

Type: Pipe Line Valve

Pressure Range: 1x10-9 to 2100mbar Leak Rate: 10-9 mbar litres per second Operating Temperature: 5 - 100°C

Connection size: 10 mm, KF10

Length: 55 mm Width: 38 mm

Height: 139.5 mm

Material: HE30TF Aluminium

Features:

Operation: Pneumatic