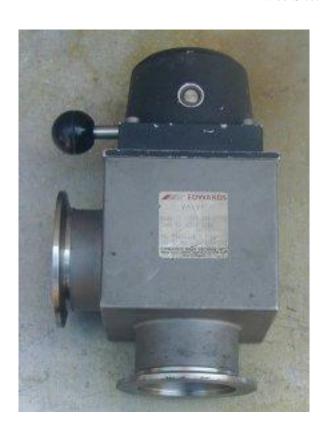

Tel No: (0) 1983 855822 Fax No: (0) 1983 852146

E-Mail Address: sales@island-scientific.co.uk Web Site: http://www.island-scientific.co.uk

Make: Edwards Model: PV50MKS

Type: Pipeline Valve Connection size: KF50 Leak Rate: < 10-9mbar l/s

Operational Temperature Range: 2.1 bar – 10-9mbar

Maximum Baking Temperature: 100°C

Length: 75 mm Height: 239 mm Width: 89 mm Weight: 3.8 kg

Material: Stainless Steel

Features: *Operation:*