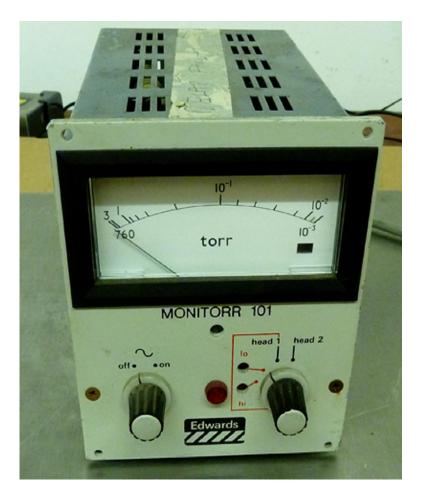

## Make: Edwards Model: 101

Type: Monitor Controller – Pirani based Voltage: 240 V Range(s): 3 to 10-3 torr Length: 210 mm Height: 135 mm Width: 110 mm Weight: 2 kg Features: Twin heads, has built in switches to control external components Will suit: PR10K or PM10S