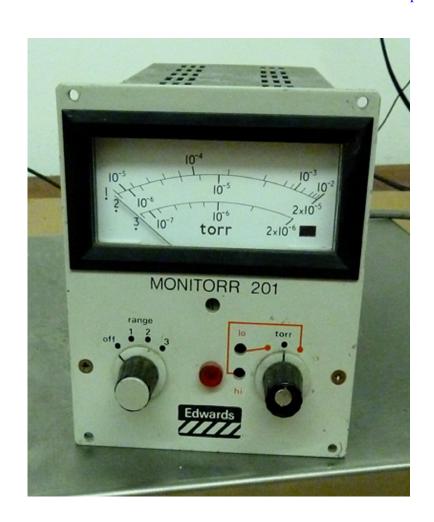

E-Mail Address: sales@island-scientific.co.uk Web Site: http://www.island-scientific.co.uk

Make: Edwards

**Model: 201** 

Type: Monitor Controller/Penning Based Unit

Voltage: 240 V

Range(s): 10-2 to 10-7 torr across 3 ranges

Features: fitted with relay circuits for process control

Length: 210 mm Height: 135 mm Width: 110 mm Weight: 3.3 kg

Will suit: CP25K, CP25S