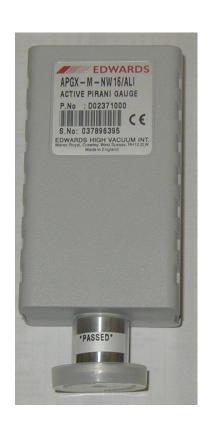

Fax No: (0) 1983 852146

E-Mail Address: sales@island-scientific.co.uk Web Site: http://www.island-scientific.co.uk

Make: Edwards Model: APGX-M

Connection flange: KF10

Pressure Range: 1x10-3 to 1000 mbar Max Over Pressure: 10 Bar absolute

Power Supply: 14.5 – 36Vdc Power Consumption: 1.5W

Output Signal: 3-9Vdc

Adjustments: Set Vacuum and Set Atmosphere

Temperature Range: 5-55 °C (Operating) -30-70 ° (Storage)

Height: 120 mm Width: 56 mm Depth: 34 mm Weight: 0.12 kg

Suitable gauge controller: Active Display model supplied separately

Features: Integral adjustable set points for process control.