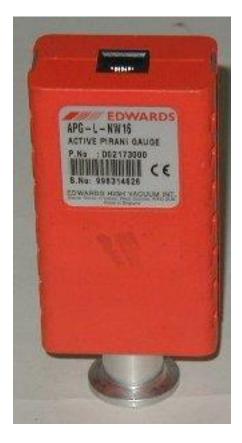

## Make: Edwards Model: APGL

Type: Pirani Range: 1000 to 10-4 m/bar Connection flange: KF10 Pressure Range: 1x10-4 to 1000 mbar Max Over Pressure: 6 Bar absolute Power Supply: 20 – 36Vdc Power Consumption: 1.5W Output Signal: 2-10Vdc Adjustments: Set Vacuum and Set Atmosphere Temperature Range: 5-60°C (Operating) 0-70° (Storage) Height: 120 mm Width: 56 mm Depth: 34 mm Weight: 0.12 kg Suitable gauge controller: Active Display model supplied separately Features: Integral adjustable set points for process control.