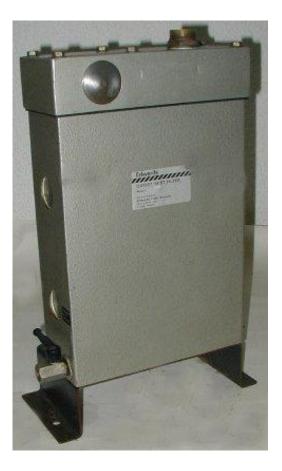

## Make: Edwards Description: Oil Mist Filter Model: MF100

Type: Exhaust Filter Inlet connection: KF25 Outlet connection: 1" BSP Height: 386 mm Depth: 150 mm Width: 344 mm Weight: 12 kg Suitable for use on pumps up to: 80 CMH in size