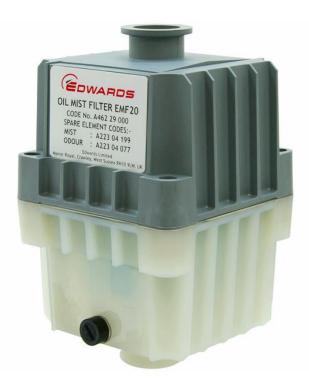

## Make: Edwards Description: Oil Mist Filter Model: EMF20

Type: Exhaust Filter Inlet connection: BSP Thread Outlet connection: Hose Tail Height: 191 mm Width: 118.4 mm Depth: 118.4 mm Weight: 0.7 kg Suitable for use on pumps up to: 20 CMH in size Other details: