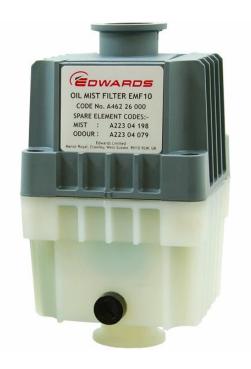

## Make: Edwards Description: Oil Mist Filter Model: EMF10

Type: Exhaust Filter Inlet connection: KF25 Outlet connection: KF25 Height: 171 mm Width: 97 mm Depth: 97 mm Weight: 0.5 kg Suitable for use on pumps up to: 8 CMH in size Other details: