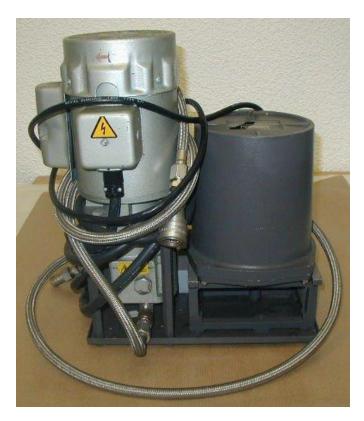

## Make: Edwards Description: Oil Filter Model: EOFHC

Type: Oil Filter Inlet connection: N/A Outlet connection: N/A Current: 5A (Start, 2.5A (Run) Height: 300 mm Width: 360 mm Depth: 280 mm Weight: 25.4 kg Suitable for use on pumps up to: 80 CMH in size Other details: