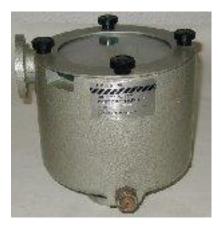

## Make: Edwards Description: Inlet Dust Filter Model: ITM100

*Type: Inlet Filter Inlet connection: ISO40 Outlet connection: ISO40 Height: 270 mm Diameter: 227 mm Weight: 7.4 kg Suitable for use on pumps up to: 80 CMH in size Other details:*