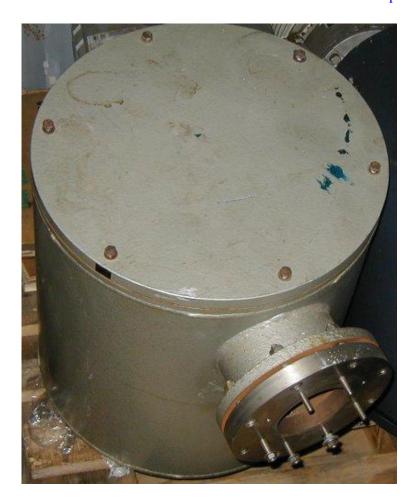

Tel No: (0) 1983 855822 Fax No: (0) 1983 852146

E-Mail Address: sales@island-scientific.co.uk Web Site: http://www.island-scientific.co.uk

Make: Edwards

Description: Inlet Dust Filter

Model: ITF3000

Type: Inlet Filter

Inlet connection: ISO63 Outlet connection: ISO63

Height: 505 mm Width: 450 mm Depth: 505 mm

Suitable for use on pumps up to: 1200 CMH in size

Other details: