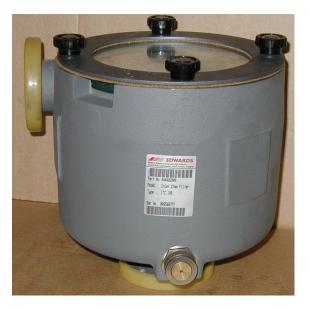

## Make: Edwards Model: ITC100

Type: Inlet Chemical Filter Inlet connection: NW40 Outlet connection: NW40 Width: 282 mm Height: 247 mm Weight: 6.7 kg Suitable for use on pumps up to: 80 CMH in size Other details: Uses Activated Alumina or Charcoal