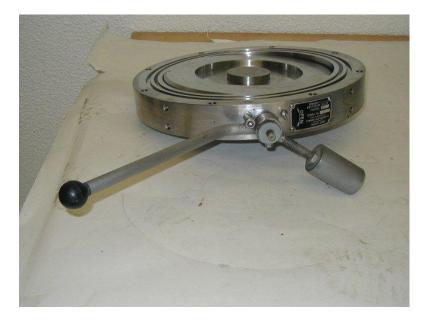

## Make: Edwards Model: QSB12

Type: Butterfly Valve Connection size: 12" Flange Length: 620 mm Width: 465 mm Depth: 145 mm Weight: 33.7 kg Material: Stainless Steel Features: Operation: Manual