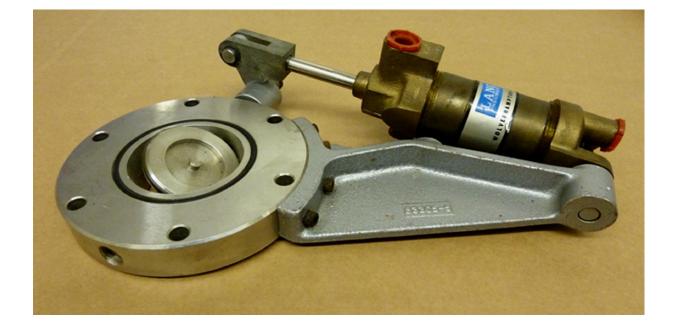

## Make: Edwards Model: QSB2P

Type: Butterfly Valve Connection size: 2" Flange Pneumatic Ram Air Connection: 1/4" BSP Length: 285 mm Width: 175 mm Depth: 70 mm Weight: 3.4 kg Material: Stainless Steel Features: Operation: Pneumatic