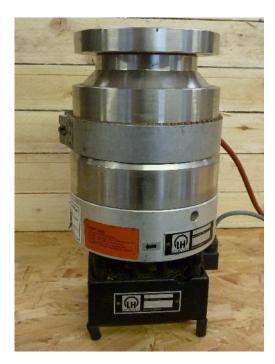

## Make: Leybold Model: Turbovac 360

Pumping speed: 360lit/sec (Air) Ultimate Pressure: <10-10 Inlet flange: CF100 Backing connection: KF25 Minimum size backing pump: 20 CMH Recommended Backing Pump: D 16 B Cooling: Water Diameter: 201mm Height: 318 mm Weight: 11Kg Controller needed: NT150/360 Special features & Accessories: Grease Bearings