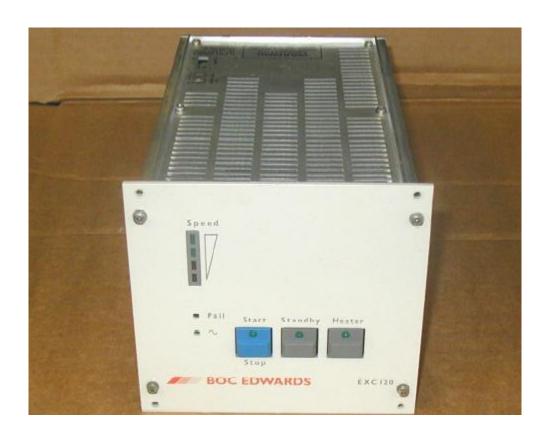

England

Tel No: (0) 1983 855822 Fax No: (0) 1983 852146

E-Mail Address: sales@island-scientific.co.uk Web Site: http://www.island-scientific.co.uk

Make: Edwards

Model: EXC120 Turbo Pump Controller

Turbo Pump Controller for EXT series Turbo Pumps with connecting cables

Electrical Supply Voltage: 90-264V

Maximum Input Power: 260W Maximum Output Power: 110W

Ambient Temperature Range: 0-40C

Weight: 2kg Width: 142mm Height: 132.5mm Length: 305mm

Enclosure Protection Rating: IP20