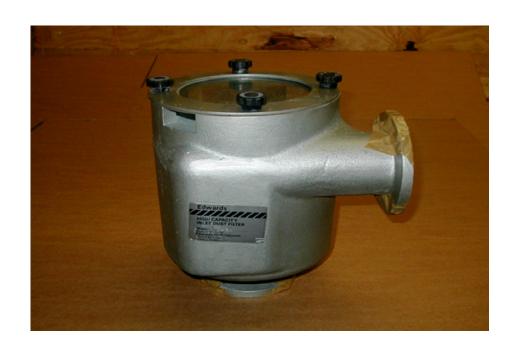

Tel No: (0) 1983 855822 Fax No: (0) 1983 852146

E-Mail Address: sales@island-scientific.co.uk Web Site: http://www.island-scientific.co.uk

Make: Edwards

Description: Inlet Dust Filter

Model: ITM300

Type: Inlet Filter

Inlet connection: ISO63 Outlet connection: ISO63

Width: 276 mm Height: 310 mm Weight: 8.8 kg

Suitable for use on pumps up to: 280 CMH in size

Other details: