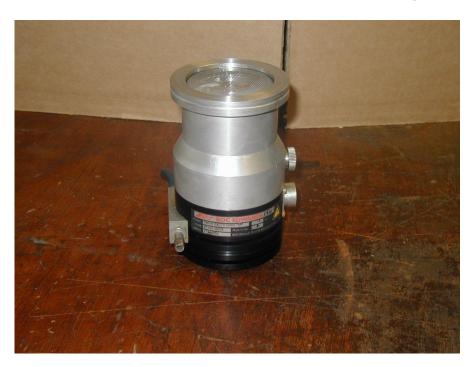

## Make: Edwards Model: EXT 70

Pumping Speed: 65 lit/sec (Nitrogen) Ultimate Vacuum: 5x10-9 m/bar Inlet Flange: ISO63 Outlet Flange: KF16 Compatible Controllers: EXC 100E, EXC 120, TIC Series Minimum Backing Pump Capacity: 0.9 CMH Recommended Backing Pump: E2M0.7 Cooling: Water Overall Dimensions: 157mm high, 116mm wide Weight: 2.4 kg Condition: Accessories Available: