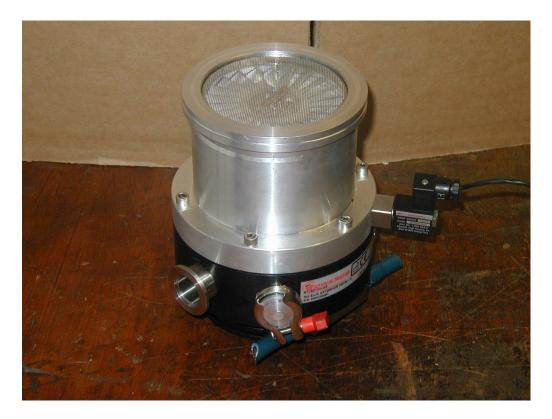

## Make: Edwards Model: EXT250

Pumping speed: 240 lit/sec (Nitrogen) Ultimate Vacuum: 5x10-9mbar (ISO-K) Inlet flange: ISO100 Backing connection: KF25 Minimum size backing pump: 6 CMH Recommended Backing Pump: RV5 Quiescent Electrical Power: 15 W Cooling: Air or Water Diameter: 152 mm Height: 212 mm Weight: 5.8Kg (Pump Only) Controller needed: EXC series, Recommended EXC300M Special features & Accessories: