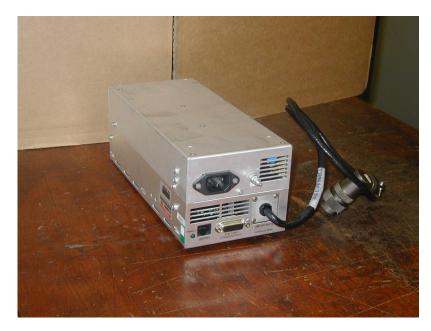

## Make: Edwards Model: EXC250L

Turbo Pump Controller for EXT series Turbo Pumps with connecting cables

Electrical Supply Voltage: 90-264V, 47-63Hz Maximum Input Power (Without Bake out Band): 440W Maximum Output Power: 250W Voltage Out: Ambient Temperature Range: 0-40C Weight: 2kg Width: 115mm Height: 100 mm Length: 337mm Enclosure Protection Rating: IP20