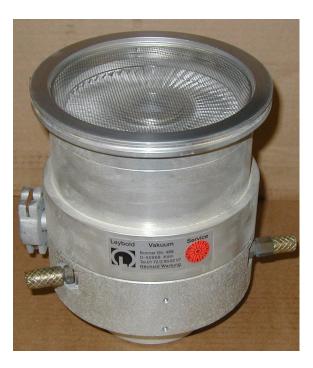

Tel No: (0) 1983 855822 Fax No: (0) 1983 852146

E-Mail Address: sales@island-scientific.co.uk Web Site: http://www.island-scientific.co.uk

Make: Leybold **Model: 361** 

Pumping speed: 345 lit/sec (Nitrogen) *Ultimate Pressure: 1x10-10mbar* 

Inlet flange: ISO100

Backing connection: KF25

Minimum size backing pump: 20 CMH

Recommended Backing Pump: Trivac D16B - D25B

Cooling: Water

Cooling Connection: 10mm Hose Nozzle

Diameter: 196mm Height: 227 mm Weight: 12 Kg

Controller needed: NT20

Special features & Accessories: