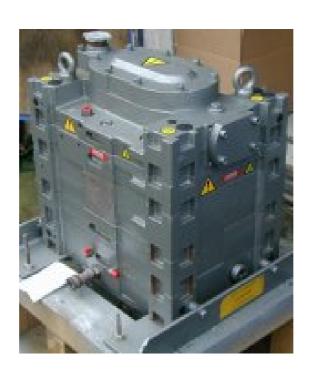

Tel No: (0) 1983 855822 Fax No: (0) 1983 852146

E-Mail Address: sales@island-scientific.co.uk Web Site: http://www.island-scientific.co.uk

Make: Edwards

Model: DP250 Pump Module

Pumping speed: 250 CMH Ultimate Vacuum: .4 m/bar

Inlet flange: DN80 Outlet flange: DN50

Cooling: Water Voltage: 380/415

Motor Power: 11 KW

*mm long x* mm high x mm wide Overall Dimensions:

Weight: 800 Kg

Condition: Factory Rebuilt Module

Accessories Available: